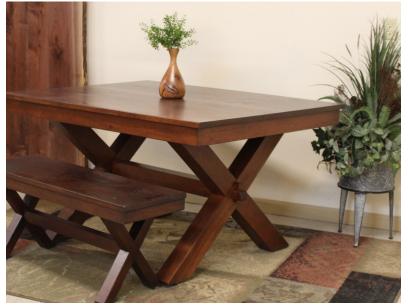

lso available



#### Fairlane Arrow

Fairlane Arrow Side Chair

20 1/2"w x 36 1/2"h

Seat width 18"

Seat depth 15"

Seat height 18"

benches











### stools



24" Homestead Counter Stool



24" Harrison Counter Stool



24" Madison Counter Stool



24" Ashland Counter Stool







24" Round Stool

24" Oxford Stool

24" Swivel Oxford Stool



24" Waldeck Stool



24" Metro Stool

## chair options













Vine



Wheat







#### Madison

Size as shown 48"W x 77"H x 18"D 5' and 6' wide also available



#### Shaker

Size as shown 48"W x 76 1/2"H x 18"D 5' and 6' wide also available



#### Country

Size as shown 60"W x 82"H x 18"D 4' and 6' wide also available

Or bring in your ideas and measurements, and we'll get a quote for you on a custom piece made just for you.





















custom designed, furniture

4574 Stiegel Pike Newmanstown, PA 17073

717-949-3524



#### Hours

Monday, Tuesday, Wednesday 8 am - 5 pm

Thursday, Friday 8 am - 7 pm

Saturday 8 am - 12 noon

horningswoodcraft.net