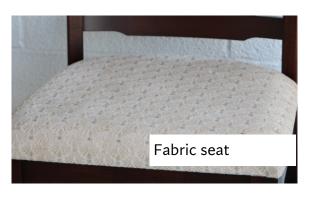

able



#### Woodland

Woodland Side Chair

18 3/4"w x 39 3/4"h Seat width 18 1/2" Seat depth 16" Seat height 18"



#### Homestead

Homestead Side Chair

22"w x 38 1/2"h

Seat width 18 3/4"

Seat depth 16 1/4"

Seat height 18"



Homestead Arm Chair



#### **Bent Arrow**

Bent Arrow Side Chair

22"w x 38 1/2"h

Seat width 18 3/4"

Seat depth 16 1/4"

Seat height 18"

Arm chair also available



#### Fairlane Arrow

Fairlane Arrow Side Chair

20 1/2"w x 36 1/2"h

Seat width 18"

Seat depth 15"

Seat height 18"

benches











### stools



24" Homestead Counter Stool



24" Harrison Counter Stool



24" Madison Counter Stool



24" Ashland Counter Stool







24" Round Stool

24" Oxford Stool

24" Swivel Oxford Stool



24" Waldeck Stool



24" Metro Stool

## chair options













Vine



Wheat







#### Madison

Size as shown 48"W x 77"H x 18"D 5' and 6' wide also available



#### Shaker

Size as shown 48"W x 76 1/2"H x 18"D 5' and 6' wide also available



#### Country

Size as shown 60"W x 82"H x 18"D 4' and 6' wide also available

Or bring in your ideas and measurements, and we'll get a quote for you on a custom piece made just for you.





















custom designed, furniture

4574 Stiegel Pike Newmanstown, PA 17073

717-949-3524



#### Hours

Monday, Tuesday, Wednesday 8 am - 5 pm

Thursday, Friday 8 am - 7 pm

Saturday 8 am - 12 noon

horningswoodcraft.net