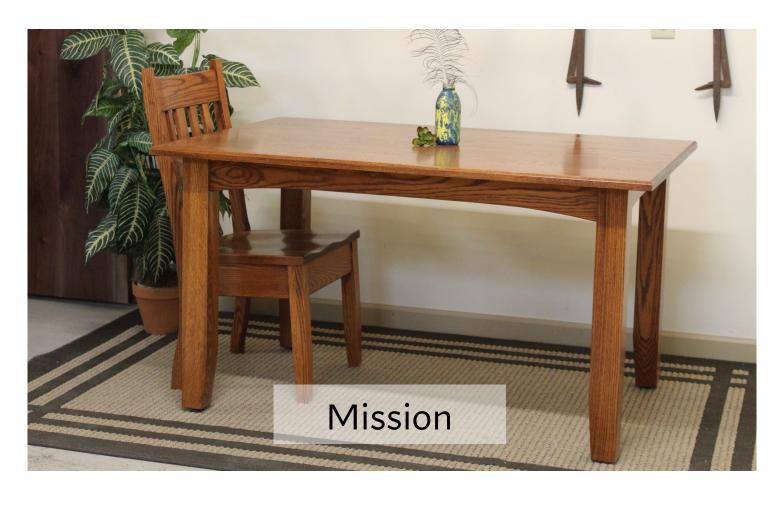

### Tables & Chairs



about us

Horning's Woodcraft began in 2001, taking ownership of Horning's Table & Chair Shop which began in 1956. We handcraft tables & chairs, kitchen islands, bookcases, vanities, mudroom lockers, coffee & end tables, children's furniture, and more. We specialize in custom fine furniture made to your specifications. Stop in at our showroom, give us a call, or email us to discuss your ideas!

Lynford, Justin, & Ethan Horning



















# handcrafted









| 4  | Tables  |
|----|---------|
| 12 | Chairs  |
| 17 | Benches |
| 18 | Stools  |
| 21 | Hutches |
| 22 | Gallery |

table of contents

# dining tables

































## table options



## table options











## chairs



Mortise & tenon and Pocket screw construction



Back post with wedge construction















#### Madison

Madison Side Chair

19 1/2"w x 38"h Seat width 18 1/2" Seat depth 16 1/2" Seat height 18"

Arm chair also available



Madison Side Chair with Elegance legs

19 1/2"w x 38"h Seat width 18 1/2" Seat depth 16 1/2" Seat height 18"



#### Lexington

Lexington Side Chair With square legs

> 18 1/2"w x 40"h Seat width 18 1/2" Seat depth 17" Seat height 18"

Arm chair also available



Lexington Side Chair With turned legs

> 18 1/2"w x 40"h Seat width 18 1/2" Seat depth 17" Seat height 18"



#### Oxford

Oxford Side Chair

19 3/4"w x 38 1/2"h Seat width 18 1/2" Seat depth 16 1/4" Seat height 18"



#### Harr