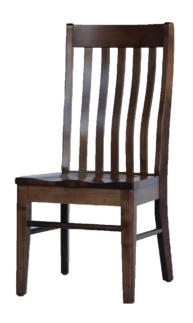

#### Harrison

Harrison Side Chair

19 1/2"w x 38 1/2"h Seat width 18 1/2" Seat depth 16 1/2" Seat height 18"

Arm chair also available