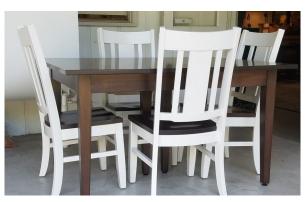

ir also available



#### Fairlane Arrow

Fairlane Arrow Side Chair

20 1/2"w x 36 1/2"h

Seat width 18"

Seat depth 15"

Seat height 18"

benches











### stools



24" Homestead Counter Stool



24" Harrison Counter Stool



24" Madison Counter Stool



24" Ashland Counter Stool







24" Round Stool

24" Oxford Stool

24" Swivel Oxford Stool



24" Waldeck Stool



24" Metro Stool

## chair options













Vine



Wheat







#### Madison

Size as shown 48"W x 77"H x 18"D 5' and 6' wide also available



#### Shaker

Size as shown 48"W x 76 1/2"H x 18"D 5' and 6' wide also available



#### Country

Size as shown 60"W x 82"H x 18"D 4' and 6' wide also available

Or bring in your ideas and measurements, and we'll get a quote for you on a custom piece made just for you.





















custom designed, furniture

4574 Stiegel Pike Newmanstown, PA 17073

717-949-3524



#### Hours

Monday, Tuesday, Wednesday 8 am - 5 pm

Thursday, Friday 8 am - 7 pm

Saturday 8 am - 12 noon

horningswoodcraft.net