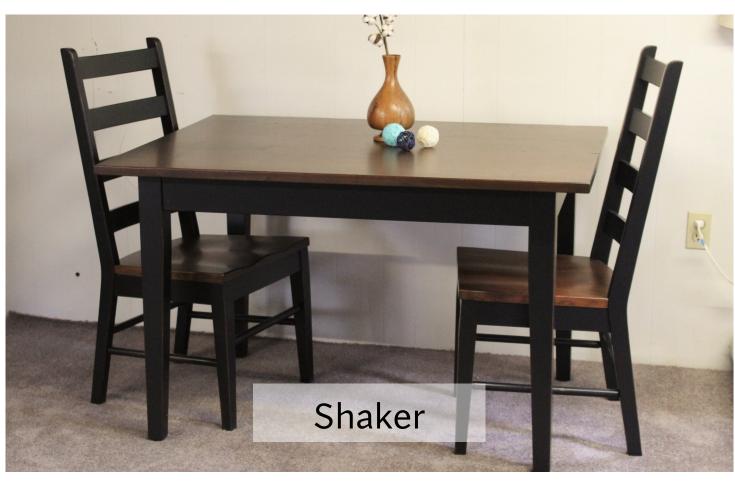

# dining tables

## table options

#### Shaker

Size as shown 48"W x 76 1/2"H x 18"D 5' and 6' wide also available