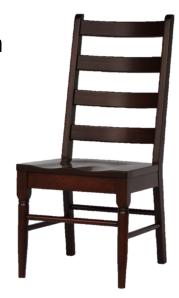

#### Waldeck

Waldeck Side Chair

18 3/4"w x 39 3/4"h Seat width 18 1/2" Seat depth 16" Seat height 18"

Arm chair also available