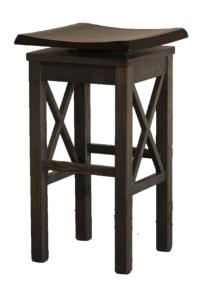

### stools

24" Homestead Counter Stool

24" Harrison Counter Stool

24" Madison Counter Stool

24" Ashland Counter Stool

24" Round Stool

24" Oxford Stool

24" Swivel Oxford Stool