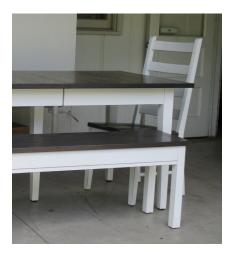

#### Fairlane Arrow

Fairlane Arrow Side Chair

20 1/2"w x 36 1/2"h

Seat width 18"

Seat depth 15"

Seat height 18"

benches