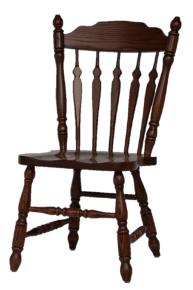

#### Oxford

Oxford Side Chair

19 3/4"w x 38 1/2"h Seat width 18 1/2" Seat depth 16 1/4" Seat height 18"