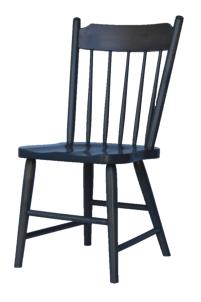

#### Simplicity

Simplicity Side Chair

19 1/4"w x 36"h Seat width 18" Seat depth 15 1/2" Seat height 18"