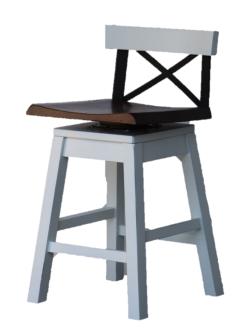

### stools

24" Homestead Counter Stool

24" Harrison Counter Stool

24" Madison Counter Stool

24" Ashland Counter Stool

24" Round Stool

24" Oxford Stool

24" Swivel Oxford Stool