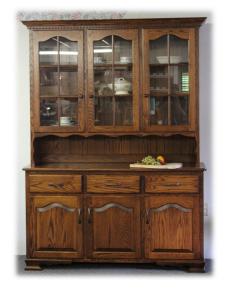

#### Country

Size as shown 60"W x 82"H x 18"D 4' and 6' wide also available

Or bring in your ideas and measurements, and we'll get a quote for you on a custom piece made just for you.

custom designed, furniture