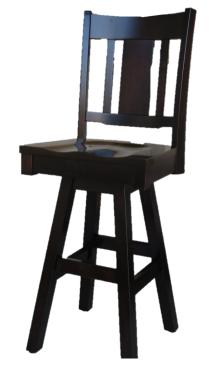

### stools

24" Homestead Counter Stool

24" Harrison Counter Stool

24" Madison Counter Stool

24" Ashland Counter Stool

24" Round Stool

24" Oxford Stool

24" Swivel Oxford Stool