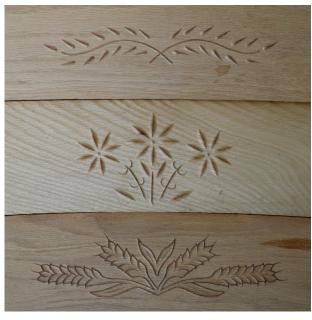

nd

Woodland Side Chair

18 3/4"w x 39 3/4"h Seat width 18 1/2" Seat depth 16" Seat height 18"



#### Homestead

Homestead Side Chair

22"w x 38 1/2"h

Seat width 18 3/4"

Seat depth 16 1/4"

Seat height 18"



Homestead Arm Chair



#### **Bent Arrow**

Bent Arrow Side Chair

22"w x 38 1/2"h

Seat width 18 3/4"

Seat depth 16 1/4"

Seat height 18"

Arm chair also available



#### Fairlane Arrow

Fairlane Arrow Side Chair

20 1/2"w x 36 1/2"h

Seat width 18"

Seat depth 15"

Seat height 18"

benches











### stools



24" Homestead Counter Stool



24" Harrison Counter Stool



24" Madison Counter Stool



24" Ashland Counter Stool







24" Round Stool

24" Oxford Stool

24" Swivel Oxford Stool



24" Waldeck Stool



24" Metro Stool

## chair options













Vine



Wheat







#### Madison

Size as shown 48"W x 77"H x 18"D 5' and 6' wide also available



#### Shaker

Size as shown 48"W x 76 1/2"H x 18"D 5' and 6' wide also available



#### Country

Size as shown 60"W x 82"H x 18"D 4' and 6' wide also available

Or bring in your ideas and measurements, and we'll get a quote for you on a custom piece made just for you.





















custom designed, furniture

4574 Stiegel Pike Newmanstown, PA 17073

717-949-3524



#### Hours

Monday, Tuesday, Wednesday 8 am - 5 pm

Thursday, Friday 8 am - 7 pm

Saturday 8 am - 12 noon

horningswoodcraft.net