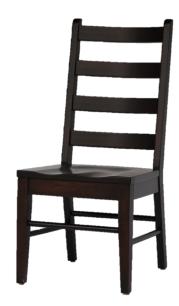

#### Woodland

Woodland Side Chair

18 3/4"w x 39 3/4"h Seat width 18 1/2" Seat depth 16" Seat height 18"