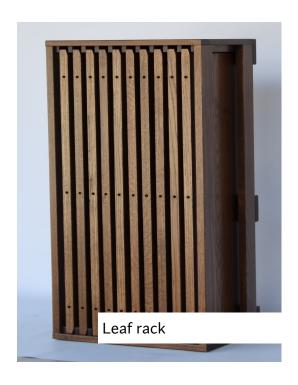

### Tables & Chairs



about us

Horning's Woodcraft began in 2001, taking ownership of Horning's Table & Chair Shop which began in 1956. We handcraft tables & chairs, kitchen islands, bookcases, vanities, mudroom lockers, coffee & end tables, children's furniture, and more. We specialize in custom fine furniture made to your specifications. Stop in at our showroom, give us a call, or email us to discuss your ideas!

Lynford, Justin, & Ethan Horning



















# handcrafted









| 4  | Tables  |
|----|---------|
| 12 | Chairs  |
| 17 | Benches |
| 18 | Stools  |
| 21 | Hutches |
| 22 | Gallery |

table of contents

# dining tables

































## table options



## table options











## chairs



Mortise & tenon and Pocket screw construction



Back post with wedge construction















#### Madison

Madison Side Chair

19 1/2"w x 38"h Seat width 18 1/2" Seat depth 16 1/2" Seat height 18"

Arm chair also available



Madison Side Chair with Elegance legs

19 1/2"w x 38"h Seat width 18 1/2" Seat depth 16 1/2" Seat height 18"



#### Lexington

Lexington Side Chair With square legs

> 18 1/2"w x 40"h Seat width 18 1/2" Seat depth 17" Seat height 18"

Arm chair also available



Lexington Side Chair With turned legs

> 18 1/2"w x 40"h Seat width 18 1/2" Seat depth 17" Seat height 18"



#### Oxford

Oxford Side Chair

19 3/4"w x 38 1/2"h Seat width 18 1/2" Seat depth 16 1/4" Seat height 18"



#### Harrison

Harrison Side Chair

19 1/2"w x 38 1/2"h Seat width 18