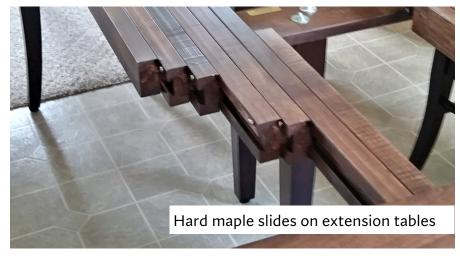

### Tables & Chairs



about us

Horning's Woodcraft began in 2001, taking ownership of Horning's Table & Chair Shop which began in 1956. We handcraft tables & chairs, kitchen islands, bookcases, vanities, mudroom lockers, coffee & end tables, children's furniture, and more. We specialize in custom fine furniture made to your specifications. Stop in at our showroom, give us a call, or email us to discuss your ideas!

Lynford, Justin, & Ethan Horning



















# handcrafted









| 4  | Tables  |
|----|---------|
| 12 | Chairs  |
| 17 | Benches |
| 18 | Stools  |
| 21 | Hutches |
| 22 | Gallery |

table of contents

# dining tables

































## table options



## table options











## chairs



Mortise & tenon and Pocket screw construction



Back post with wedge construction















#### Madison

Madison Side Chair

19 1/2"w x 38"h Seat width 18 1/2" Seat depth 16 1/2" Seat height 18"

Arm chair also available



Madison Side Chair with Elegance legs

19 1/2"w x 38"h Seat width 18 1/2" Seat depth 16 1/2" Seat height 18"



#### Lexington

Lexington Side Chair With square legs

> 18 1/2"w x 40"h Seat width 18 1/2" Seat depth 17" Seat height 18"

Arm chair also available



Lexington Side Chair With turned legs

> 18 1/2"w x 40"h Seat width 18 1/2" Seat depth 17" Seat height 18"



#### Oxford

Oxford Side Chair

19 3/4"w x 38 1/2"h Seat width 18 1/2" Seat depth 16 1/4" Seat height 18