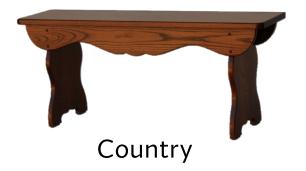

#### Country

Size as shown 60"W x 82"H x 18"D 4' and 6' wide also available

Or bring in your ideas and measurements, and we'll get a quote for you on a custom piece made just for you.

custom designed, furniture