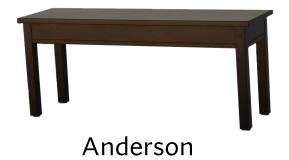

#### Fairlane Arrow

Fairlane Arrow Side Chair

20 1/2"w x 36 1/2"h

Seat width 18"

Seat depth 15"

Seat height 18"

benches