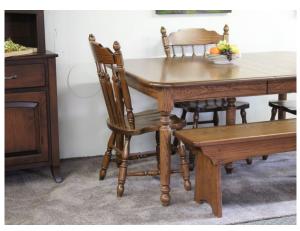

#### Fairlane Arrow

Fairlane Arrow Side Chair

20 1/2"w x 36 1/2"h

Seat width 18"

Seat depth 15"

Seat height 18"

benches