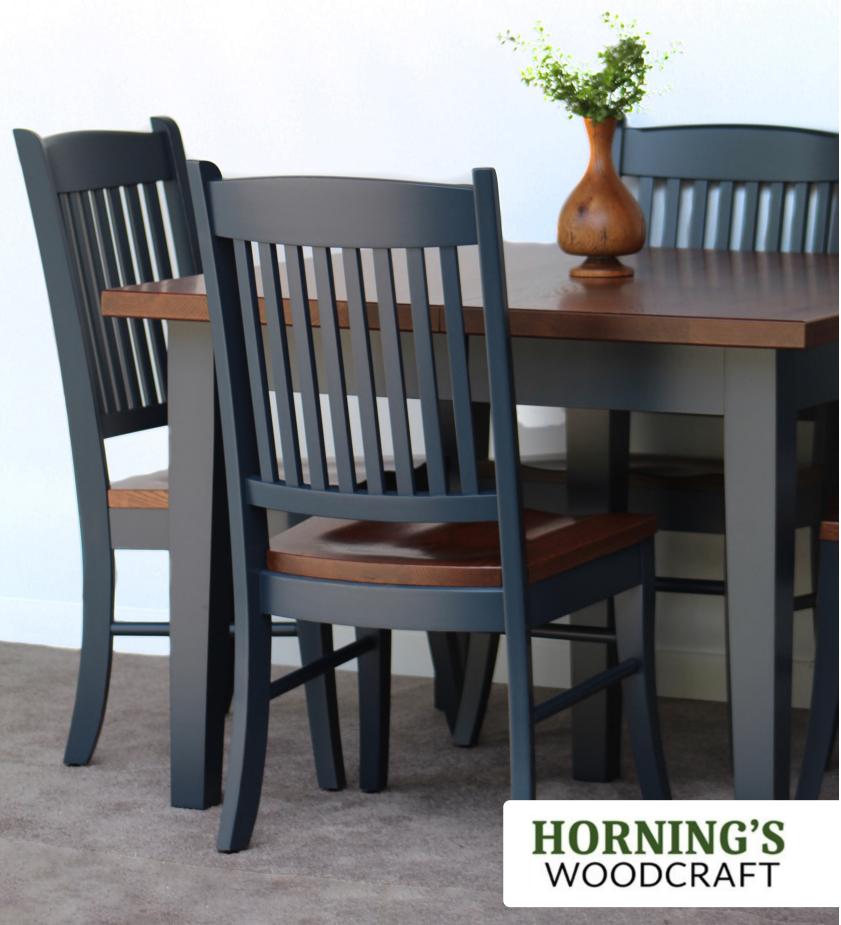

## chairs

Mortise & tenon and Pocket screw construction

Back post with wedge construction

#### Madison

Madison Side Chair

19 1/2"w x 38"h Seat width 18 1/2" Seat depth 16 1/2" Seat height 18"

Arm chair also available

Madison Side Chair with Elegance legs

19 1/2"w x 38"h Seat width 18 1/2" Seat depth 16 1/2" Seat height 18"