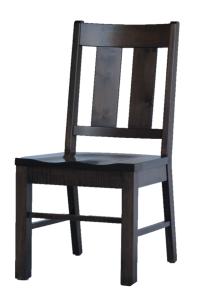

#### Oxford

Oxford Side Chair

19 3/4"w x 38 1/2"h Seat width 18 1/2" Seat depth 16 1/4" Seat height 18"