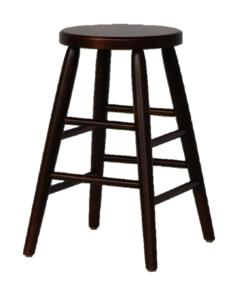

### stools

24" Homestead Counter Stool

24" Harrison Counter Stool

24" Madison Counter Stool

24" Ashland Counter Stool

24" Round Stool

24" Oxford Stool

24" Swivel Oxford Stool