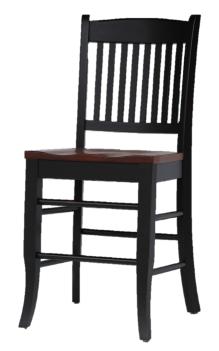

#### Harrison

Harrison Side Chair

19 1/2"w x 38 1/2"h Seat width 18 1/2" Seat depth 16 1/2" Seat height 18"

Arm chair also available