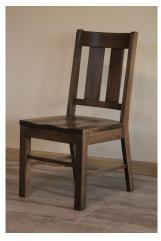

#### Harrison

Harrison Side Chair

19 1/2"w x 38 1/2"h Seat width 18 1/2" Seat depth 16 1/2" Seat height 18"

Arm chair also available