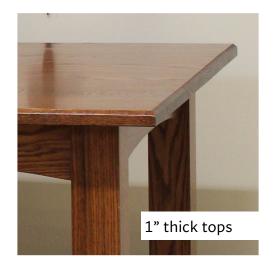

### Tables & Chairs



about us

Horning's Woodcraft began in 2001, taking ownership of Horning's Table & Chair Shop which began in 1956. We handcraft tables & chairs, kitchen islands, bookcases, vanities, mudroom lockers, coffee & end tables, children's furniture, and more. We specialize in custom fine furniture made to your specifications. Stop in at our showroom, give us a call, or email us to discuss your ideas!

Lynford, Justin, & Ethan Horning



















# handcrafted









| 4  | Tables  |
|----|---------|
| 12 | Chairs  |
| 17 | Benches |
| 18 | Stools  |
| 21 | Hutches |
| 22 | Gallery |

table of contents

# dining tables

































## table options



## table options











## chairs



Mortise & tenon and Pocket screw construction



Back post with wedge construction















#### Madison

Madison Side Chair

19 1/2"w x 38"h Seat width 18 1/2" Seat depth 16 1/2" Seat height 18"

Arm chair also available



Madison Side Chair with Elegance legs

19 1/2"w x 38"h Seat width 18 1/2" Seat depth 16 1/2" Seat height 18"



#### Lexington

Lexington Side Chair With square legs

> 18 1/2"w x 40"h Seat width 18 1/2" Seat depth 17" Seat height 18"

Arm chair also available



Lexington Side Chair With turned legs

> 18 1/2"w x 40"h Seat width 18 1/2" Seat depth 17" Seat height 18"



#### Oxford

Oxford Side Chair

19 3/4"w x 38 1/2"h Seat width 18 1/2" Seat depth 16 1/4" Seat height