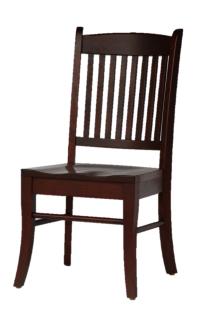

#### Harrison

Harrison Side Chair

19 1/2"w x 38 1/2"h Seat width 18 1/2" Seat depth 16 1/2" Seat height 18"

Arm chair also available