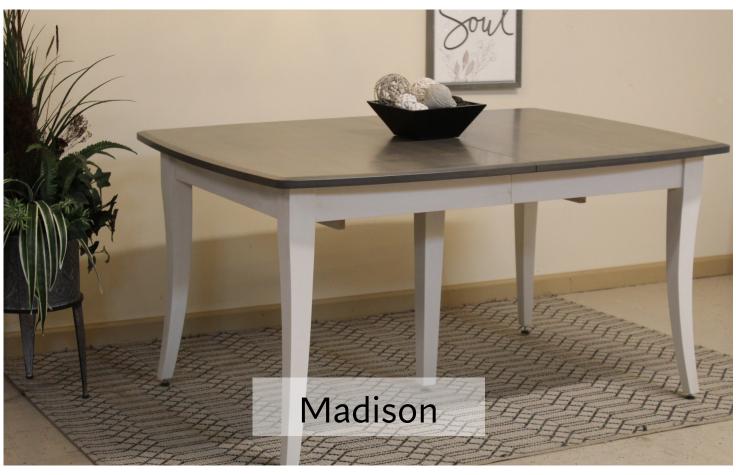

# dining tables

## table options

#### Madison

Size as shown 48"W x 77"H x 18"D 5' and 6' wide also available