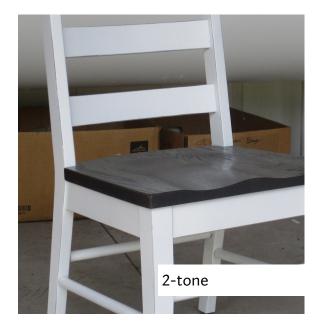

## chairs

Mortise & tenon and Pocket screw construction

Back post with wedge construction