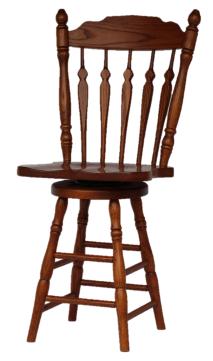

### stools

24" Homestead Counter Stool

24" Harrison Counter Stool

24" Madison Counter Stool

24" Ashland Counter Stool

24" Round Stool

24" Oxford Stool

24" Swivel Oxford Stool