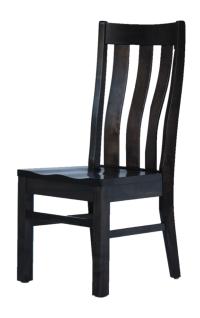

#### Waldeck

Waldeck Side Chair

18 3/4"w x 39 3/4"h Seat width 18 1/2" Seat depth 16" Seat height 18"

Arm chair also available