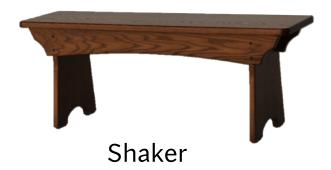

eight 18"

Arm chair also available



#### Simplicity

Simplicity Side Chair

19 1/4"w x 36"h Seat width 18" Seat depth 15 1/2" Seat height 18"



#### Waldeck

Waldeck Side Chair

18 3/4"w x 39 3/4"h Seat width 18 1/2" Seat depth 16" Seat height 18"

Arm chair also available



#### Woodland

Woodland Side Chair

18 3/4"w x 39 3/4"h Seat width 18 1/2" Seat depth 16" Seat height 18"



#### Homestead

Homestead Side Chair

22"w x 38 1/2"h

Seat width 18 3/4"

Seat depth 16 1/4"

Seat height 18"



Homestead Arm Chair



#### **Bent Arrow**

Bent Arrow Side Chair

22"w x 38 1/2"h

Seat width 18 3/4"

Seat depth 16 1/4"

Seat height 18"

Arm chair also available



#### Fairlane Arrow

Fairlane Arrow Side Chair

20 1/2"w x 36 1/2"h

Seat width 18"

Seat depth 15"

Seat height 18"

benches











### stools



24" Homestead Counter Stool



24" Harrison Counter Stool



24" Madison Counter Stool



24" Ashland Counter Stool







24" Round Stool

24" Oxford Stool

24" Swivel Oxford Stool



24" Waldeck Stool



24" Metro Stool

## chair options













Vine



Wheat







#### Madison

Size as shown 48"W x 77"H x 18"D 5' and 6' wide also available



#### Shaker

Size as shown 48"W x 76 1/2"H x 18"D 5' and 6' wide also available



#### Country

Size as shown 60"W x 82"H x 18"D 4' and 6' wide also available

Or bring in your ideas and measurements, and we'll get a quote for you on a custom piece made just for you.





















custom designed, furniture

4574 Stiegel Pike Newmanstown, PA 17073

717-949-3524



#### Hours

Monday, Tuesday, Wednesday 8 am - 5