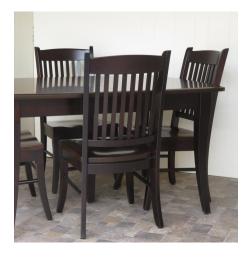

us

Horning's Woodcraft began in 2001, taking ownership of Horning's Table & Chair Shop which began in 1956. We handcraft tables & chairs, kitchen islands, bookcases, vanities, mudroom lockers, coffee & end tables, children's furniture, and more. We specialize in custom fine furniture made to your specifications. Stop in at our showroom, give us a call, or email us to discuss your ideas!

Lynford, Justin, & Ethan Horning



















# handcrafted









| 4  | Tables  |
|----|---------|
| 12 | Chairs  |
| 17 | Benches |
| 18 | Stools  |
| 21 | Hutches |
| 22 | Gallery |

table of contents

# dining tables

































## table options



## table options











## chairs



Mortise & tenon and Pocket screw construction



Back post with wedge construction















#### Madison

Madison Side Chair

19 1/2"w x 38"h Seat width 18 1/2" Seat depth 16 1/2" Seat height 18"

Arm chair also available



Madison Side Chair with Elegance legs

19 1/2"w x 38"h Seat width 18 1/2" Seat depth 16 1/2" Seat height 18"



#### Lexington

Lexington Side Chair With square legs

> 18 1/2"w x 40"h Seat width 18 1/2" Seat depth 17" Seat height 18"

Arm chair also available



Lexington Side Chair With turned legs

> 18 1/2"w x 40"h Seat width 18 1/2" Seat depth 17" Seat height 18"



#### Oxford

Oxford Side Chair

19 3/4"w x 38 1/2"h Seat width 18 1/2" Seat depth 16 1/4" Seat height 18"



#### Harrison

Harrison Side Chair

19 1/2"w x 38 1/2"h Seat width 18 1/2" Seat depth 16 1/2" Seat height 18"

Arm chair also available



#### Park Street

Park Street S