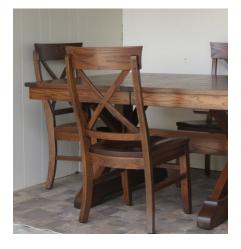

g's Woodcraft began in 2001, taking ownership of Horning's Table & Chair Shop which began in 1956. We handcraft tables & chairs, kitchen islands, bookcases, vanities, mudroom lockers, coffee & end tables, children's furniture, and more. We specialize in custom fine furniture made to your specifications. Stop in at our showroom, give us a call, or email us to discuss your ideas!

Lynford, Justin, & Ethan Horning



















# handcrafted









| 4  | Tables  |
|----|---------|
| 12 | Chairs  |
| 17 | Benches |
| 18 | Stools  |
| 21 | Hutches |
| 22 | Gallery |

table of contents

# dining tables

































## table options



## table options











## chairs



Mortise & tenon and Pocket screw construction



Back post with wedge construction















#### Madison

Madison Side Chair

19 1/2"w x 38"h Seat width 18 1/2" Seat depth 16 1/2" Seat height 18"

Arm chair also available



Madison Side Chair with Elegance legs

19 1/2"w x 38"h Seat width 18 1/2" Seat depth 16 1/2" Seat height 18"



#### Lexington

Lexington Side Chair With square legs

> 18 1/2"w x 40"h Seat width 18 1/2" Seat depth 17" Seat height 18"

Arm chair also available



Lexington Side Chair With turned legs

> 18 1/2"w x 40"h Seat width 18 1/2" Seat depth 17" Seat height 18"



#### Oxford

Oxford Side Chair

19 3/4"w x 38 1/2"h Seat width 18 1/2" Seat depth 16 1/4" Seat height 18"



#### Harrison

Harrison Side Chair

19 1/2"w x 38 1/2"h Seat width 18 1/2" Seat depth 16 1/2" Seat height 18"

Arm chair also available



#### Park Street

Park Street Side Chair