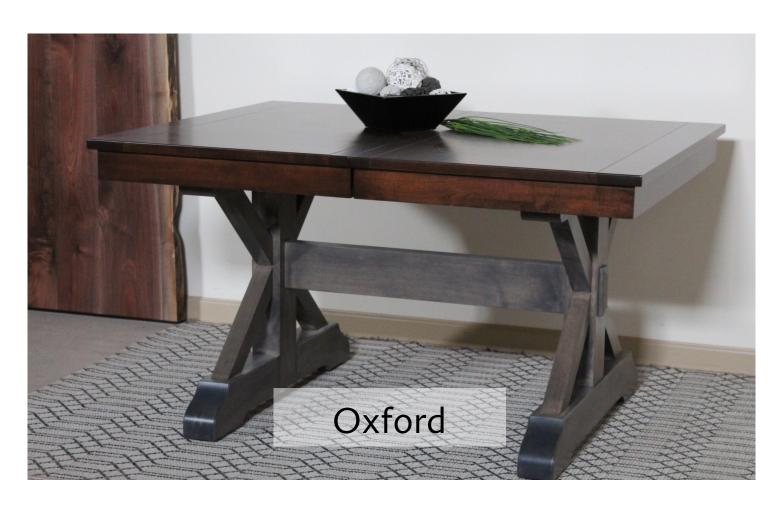

### Tables & Chairs



about us

Horning's Woodcraft began in 2001, taking ownership of Horning's Table & Chair Shop which began in 1956. We handcraft tables & chairs, kitchen islands, bookcases, vanities, mudroom lockers, coffee & end tables, children's furniture, and more. We specialize in custom fine furniture made to your specifications. Stop in at our showroom, give us a call, or email us to discuss your ideas!

Lynford, Justin, & Ethan Horning



















# handcrafted









| 4  | Tables  |
|----|---------|
| 12 | Chairs  |
| 17 | Benches |
| 18 | Stools  |
| 21 | Hutches |
| 22 | Gallery |

table of contents

# dining tables

































## table options



## table options











## chairs



Mortise & tenon and Pocket screw construction



Back post with wedge construction















#### Madison

Madison Side Chair

19 1/2"w x 38"h Seat width 18 1/2" Seat depth 16 1/2" Seat height 18"

Arm chair also available



Madison Side Chair with Elegance legs

19 1/2"w x 38"h Seat width 18 1/2" Seat depth 16 1/2" Seat height 18"



#### Lexington

Lexington Side Chair With square legs

> 18 1/2"w x 40"h Seat width 18 1/2" Seat depth 17" Seat height 18"

Arm chair also available



Lexington Side Chair With turned legs

> 18 1/2"w x 40"h Seat width 18 1/2" Seat depth 17" Seat height 18"



#### Oxford

Oxford Side Chair

19 3/4"w x 38 1/2"h Seat width 18 1/2" Seat depth 16 1/4" Seat height 18"



#### Harrison