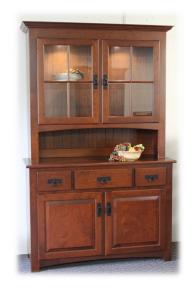

#### Madison

Size as shown 48"W x 77"H x 18"D 5' and 6' wide also available

#### Shaker

Size as shown 48"W x 76 1/2"H x 18"D 5' and 6' wide also available

#### Country

Size as shown 60"W x 82"H x 18"D 4' and 6' wide also available

Or bring in your ideas and measurements, and we'll get a quote for you on a custom piece made just for you.

custom designed, furniture