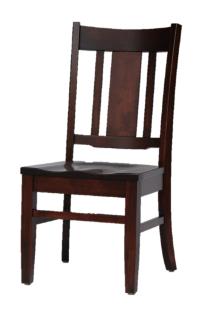

#### Harrison

Harrison Side Chair

19 1/2"w x 38 1/2"h Seat width 18 1/2" Seat depth 16 1/2" Seat height 18"

Arm chair also available