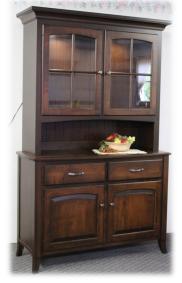

#### Madison

Size as shown 48"W x 77"H x 18"D 5' and 6' wide also available

#### Shaker

Size as shown 48"W x 76 1/2"H x 18"D 5' and 6' wide also available

#### Country

Size as shown 60"W x 82"H x 18"D 4' and 6' wide also available

Or bring in your ideas and measurements, and we'll get a quote for you on a custom piece made just for you.

custom designed, furniture