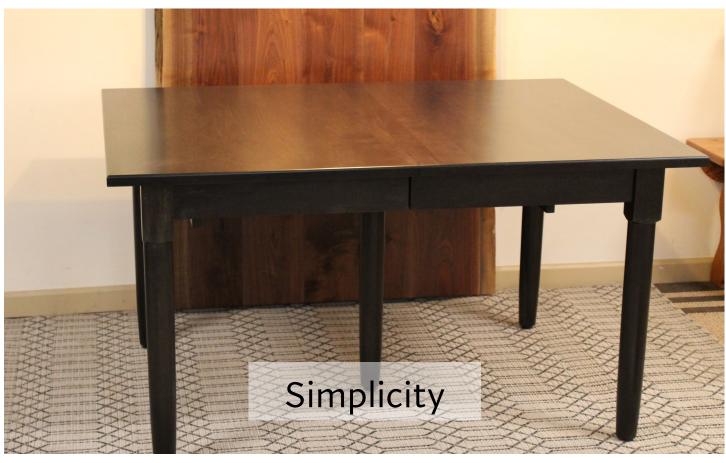

## table options

#### Simplicity

Simplicity Side Chair

19 1/4"w x 36"h Seat width 18" Seat depth 15 1/2" Seat height 18"