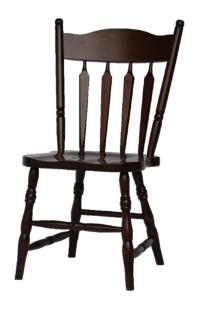

#### **Bent Arrow**

Bent Arrow Side Chair

22"w x 38 1/2"h

Seat width 18 3/4"

Seat depth 16 1/4"

Seat height 18"

Arm chair also available