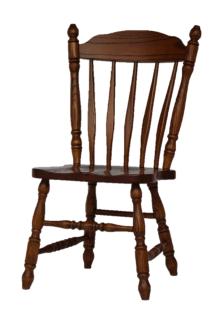

#### Fairlane Arrow

Fairlane Arrow Side Chair

20 1/2"w x 36 1/2"h

Seat width 18"

Seat depth 15"

Seat height 18"

benches