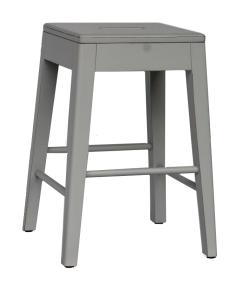

### stools

24" Homestead Counter Stool

24" Harrison Counter Stool

24" Madison Counter Stool

24" Ashland Counter Stool

24" Round Stool

24" Oxford Stool

24" Swivel Oxford Stool