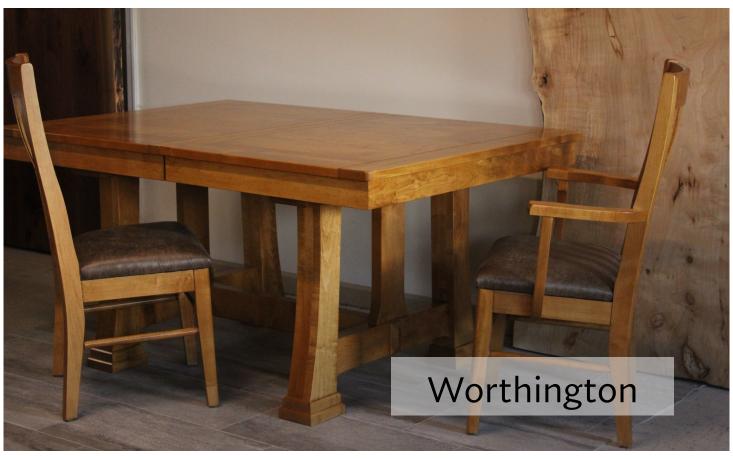

### Tables & Chairs



about us

Horning's Woodcraft began in 2001, taking ownership of Horning's Table & Chair Shop which began in 1956. We handcraft tables & chairs, kitchen islands, bookcases, vanities, mudroom lockers, coffee & end tables, children's furniture, and more. We specialize in custom fine furniture made to your specifications. Stop in at our showroom, give us a call, or email us to discuss your ideas!

Lynford, Justin, & Ethan Horning



















# handcrafted









| 4  | Tables  |
|----|---------|
| 12 | Chairs  |
| 17 | Benches |
| 18 | Stools  |
| 21 | Hutches |
| 22 | Gallery |

table of contents

# dining tables

































## table options



## table options











## chairs



Mortise & tenon and Pocket screw construction



Back post with wedge construction















#### Madison

Madison Side Chair

19 1/2"w x 38"h Seat width 18 1/2" Seat depth 16 1/2" Seat height 18"

Arm chair also available



Madison Side Chair with Elegance legs

19 1/2"w x 38"h Seat width 18 1/2" Seat depth 16 1/2" Seat height 18"



#### Lexington

Lexington Side Chair With square legs

> 18 1/2"w x 40"h Seat width 18 1/2" Seat depth 17" Seat height 18"

Arm chair also available



Lexington Side Chair With turned legs

> 18 1/2"w x 40"h Seat width 18 1/2" Seat depth 17" Seat height 18"



#### Oxford

Oxford Side Chair

19 3/4"w x 38 1/2"h Seat width 18 1/2" Seat depth 16 1/4" Seat height 18"



#### Harrison

Harrison