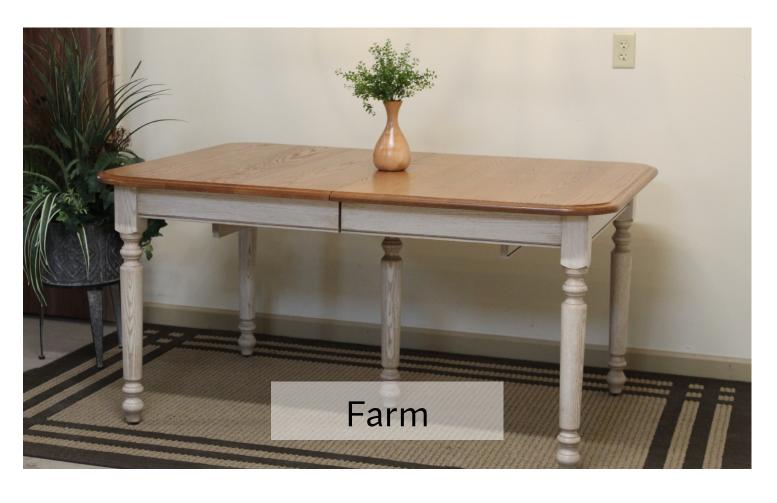

### Tables & Chairs



about us

Horning's Woodcraft began in 2001, taking ownership of Horning's Table & Chair Shop which began in 1956. We handcraft tables & chairs, kitchen islands, bookcases, vanities, mudroom lockers, coffee & end tables, children's furniture, and more. We specialize in custom fine furniture made to your specifications. Stop in at our showroom, give us a call, or email us to discuss your ideas!

Lynford, Justin, & Ethan Horning



















# handcrafted









| 4  | Tables  |
|----|---------|
| 12 | Chairs  |
| 17 | Benches |
| 18 | Stools  |
| 21 | Hutches |
| 22 | Gallery |

table of contents

# dining tables

































## table options



## table options











## chairs



Mortise & tenon and Pocket screw construction



Back post with wedge construction















#### Madison

Madison Side Chair

19 1/2"w x 38"h Seat width 18 1/2" Seat depth 16 1/2" Seat height 18"

Arm chair also available



Madison Side Chair with Elegance legs

19 1/2"w x 38"h Seat width 18 1/2" Seat depth 16 1/2" Seat height 18"



#### Lexington

Lexington Side Chair With square legs

> 18 1/2"w x 40"h Seat width 18 1/2" Seat depth 17" Seat height 18"

Arm chair also available



Lexington Side Chair With turned legs

> 18 1/2"w x 40"h Seat width 18 1/2" Seat depth 17" Seat height 18"



#### Oxford

Oxford Side Chair

19 3/4"w x 38 1/2"h Seat width 18 1/2" Seat depth 16 1/4" Seat height 18"



####