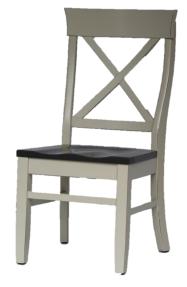

#### Park Street

Park Street Side Chair

18 1/2"w x 36 1/4"h Seat width 18 1/2" Seat depth 17" Seat height 18"

Arm chair also available