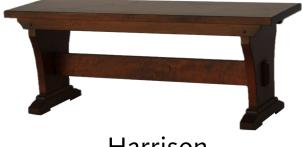

#### Harrison

Harrison Side Chair

19 1/2"w x 38 1/2"h Seat width 18 1/2" Seat depth 16 1/2" Seat height 18"

Arm chair also available