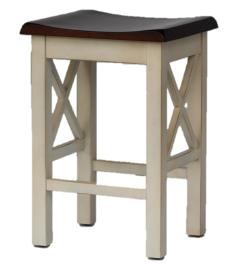

### stools

24" Homestead Counter Stool

24" Harrison Counter Stool

24" Madison Counter Stool

24" Ashland Counter Stool

24" Round Stool

24" Oxford Stool

24" Swivel Oxford Stool