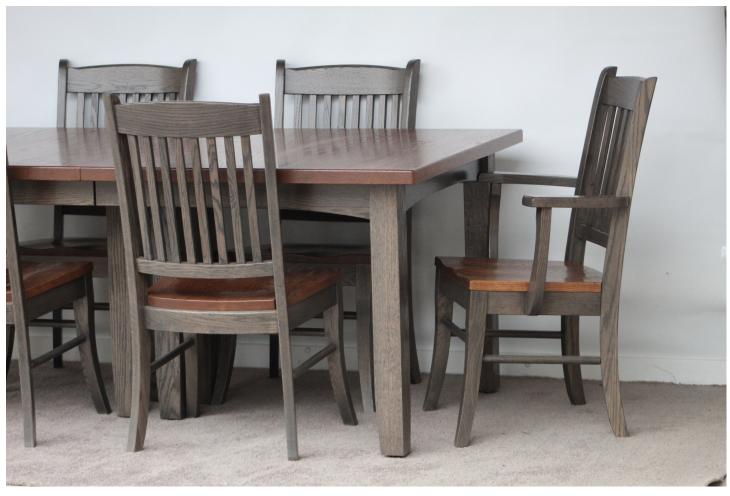

lable



#### Fairlane Arrow

Fairlane Arrow Side Chair

20 1/2"w x 36 1/2"h

Seat width 18"

Seat depth 15"

Seat height 18"

benches











### stools



24" Homestead Counter Stool



24" Harrison Counter Stool



24" Madison Counter Stool



24" Ashland Counter Stool







24" Round Stool

24" Oxford Stool

24" Swivel Oxford Stool



24" Waldeck Stool



24" Metro Stool

## chair options













Vine



Wheat







#### Madison

Size as shown 48"W x 77"H x 18"D 5' and 6' wide also available



#### Shaker

Size as shown 48"W x 76 1/2"H x 18"D 5' and 6' wide also available



#### Country

Size as shown 60"W x 82"H x 18"D 4' and 6' wide also available

Or bring in your ideas and measurements, and we'll get a quote for you on a custom piece made just for you.





















custom designed, furniture

4574 Stiegel Pike Newmanstown, PA 17073

717-949-3524



#### Hours

Monday, Tuesday, Wednesday 8 am - 5 pm

Thursday, Friday 8 am - 7 pm

Saturday 8 am - 12 noon

horningswoodcraft.net