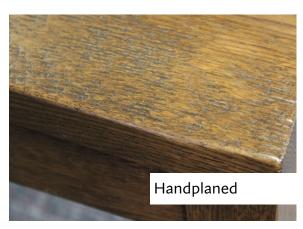

vailable



#### Woodland

Woodland Side Chair

18 3/4"w x 39 3/4"h Seat width 18 1/2" Seat depth 16" Seat height 18"



#### Homestead

Homestead Side Chair

22"w x 38 1/2"h

Seat width 18 3/4"

Seat depth 16 1/4"

Seat height 18"



Homestead Arm Chair



#### **Bent Arrow**

Bent Arrow Side Chair

22"w x 38 1/2"h

Seat width 18 3/4"

Seat depth 16 1/4"

Seat height 18"

Arm chair also available



#### Fairlane Arrow

Fairlane Arrow Side Chair

20 1/2"w x 36 1/2"h

Seat width 18"

Seat depth 15"

Seat height 18"

benches











### stools



24" Homestead Counter Stool



24" Harrison Counter Stool



24" Madison Counter Stool



24" Ashland Counter Stool







24" Round Stool

24" Oxford Stool

24" Swivel Oxford Stool



24" Waldeck Stool



24" Metro Stool

## chair options













Vine



Wheat







#### Madison

Size as shown 48"W x 77"H x 18"D 5' and 6' wide also available



#### Shaker

Size as shown 48"W x 76 1/2"H x 18"D 5' and 6' wide also available



#### Country

Size as shown 60"W x 82"H x 18"D 4' and 6' wide also available

Or bring in your ideas and measurements, and we'll get a quote for you on a custom piece made just for you.





















custom designed, furniture

4574 Stiegel Pike Newmanstown, PA 17073

717-949-3524



#### Hours

Monday, Tuesday, Wednesday 8 am - 5 pm

Thursday, Friday 8 am - 7 pm

Saturday 8 am - 12 noon

horningswoodcraft.net