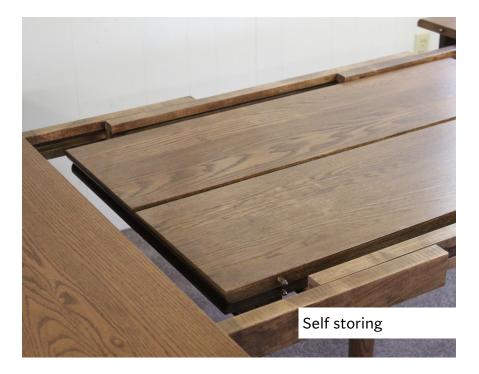

### Tables & Chairs



about us

Horning's Woodcraft began in 2001, taking ownership of Horning's Table & Chair Shop which began in 1956. We handcraft tables & chairs, kitchen islands, bookcases, vanities, mudroom lockers, coffee & end tables, children's furniture, and more. We specialize in custom fine furniture made to your specifications. Stop in at our showroom, give us a call, or email us to discuss your ideas!

Lynford, Justin, & Ethan Horning



















# handcrafted









| 4  | Tables  |
|----|---------|
| 12 | Chairs  |
| 17 | Benches |
| 18 | Stools  |
| 21 | Hutches |
| 22 | Gallery |

table of contents

# dining tables

































## table options



## table options











## chairs



Mortise & tenon and Pocket screw construction



Back post with wedge construction















#### Madison

Madison Side Chair

19 1/2"w x 38"h Seat width 18 1/2" Seat depth 16 1/2" Seat height 18"

Arm chair also available



Madison Side Chair with Elegance legs

19 1/2"w x 38"h Seat width 18 1/2" Seat depth 16 1/2" Seat height 18"



#### Lexington

Lexington Side Chair With square legs

> 18 1/2"w x 40"h Seat width 18 1/2" Seat depth 17" Seat height 18"

Arm chair also available



Lexington Side Chair With turned legs

> 18 1/2"w x 40"h Seat width 18 1/2" Seat depth 17" Seat height 18"



#### Oxford

Oxford Side Chair

19 3/4"w x 38 1/2"h Seat width 18 1/2" Seat depth 16 1/4" Seat height 18"



#### Harrison

Harrison Side Chair

19 1/2"w x 38 1/2"h Seat width 18 1