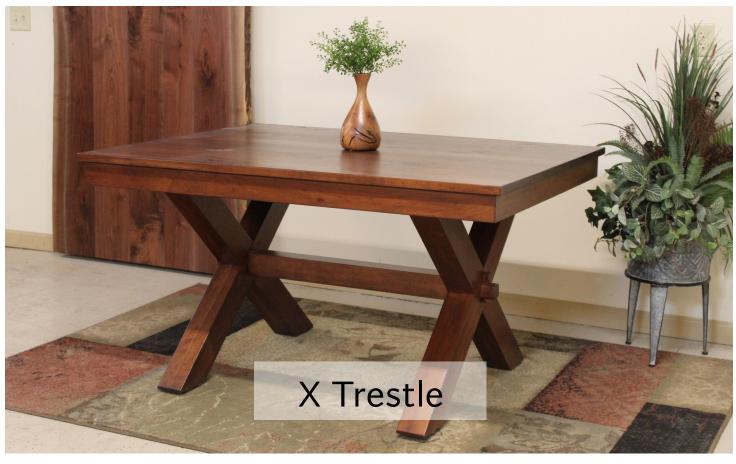

### Tables & Chairs



about us

Horning's Woodcraft began in 2001, taking ownership of Horning's Table & Chair Shop which began in 1956. We handcraft tables & chairs, kitchen islands, bookcases, vanities, mudroom lockers, coffee & end tables, children's furniture, and more. We specialize in custom fine furniture made to your specifications. Stop in at our showroom, give us a call, or email us to discuss your ideas!

Lynford, Justin, & Ethan Horning



















# handcrafted









| 4  | Tables  |
|----|---------|
| 12 | Chairs  |
| 17 | Benches |
| 18 | Stools  |
| 21 | Hutches |
| 22 | Gallery |

table of contents

# dining tables

































## table options



## table options











## chairs



Mortise & tenon and Pocket screw construction



Back post with wedge construction















#### Madison

Madison Side Chair

19 1/2"w x 38"h Seat width 18 1/2" Seat depth 16 1/2" Seat height 18"

Arm chair also available



Madison Side Chair with Elegance legs

19 1/2"w x 38"h Seat width 18 1/2" Seat depth 16 1/2" Seat height 18"



#### Lexington

Lexington Side Chair With square legs

> 18 1/2"w x 40"h Seat width 18 1/2" Seat depth 17" Seat height 18"

Arm chair also available



Lexington Side Chair With turned legs

> 18 1/2"w x 40"h Seat width 18 1/2" Seat depth 17" Seat height 18"



#### Oxford

Oxford Side Chair

19 3/4"w x 38 1/2"h Seat width 18 1/2" Seat depth 16 1/4" Seat height 18"



#### Harrison