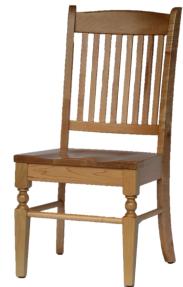

#### Oxford

Oxford Side Chair

19 3/4"w x 38 1/2"h Seat width 18 1/2" Seat depth 16 1/4" Seat height 18"