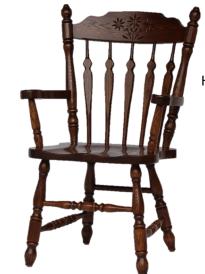

#### **Bent Arrow**

Bent Arrow Side Chair

22"w x 38 1/2"h

Seat width 18 3/4"

Seat depth 16 1/4"

Seat height 18"

Arm chair also available