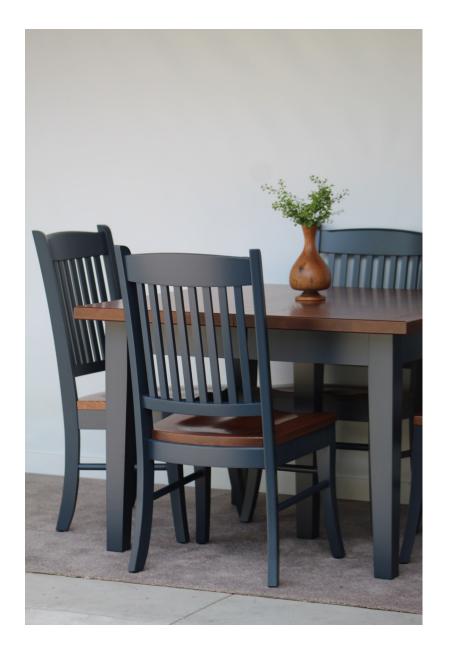

## chairs

Mortise & tenon and Pocket screw construction

Back post with wedge construction