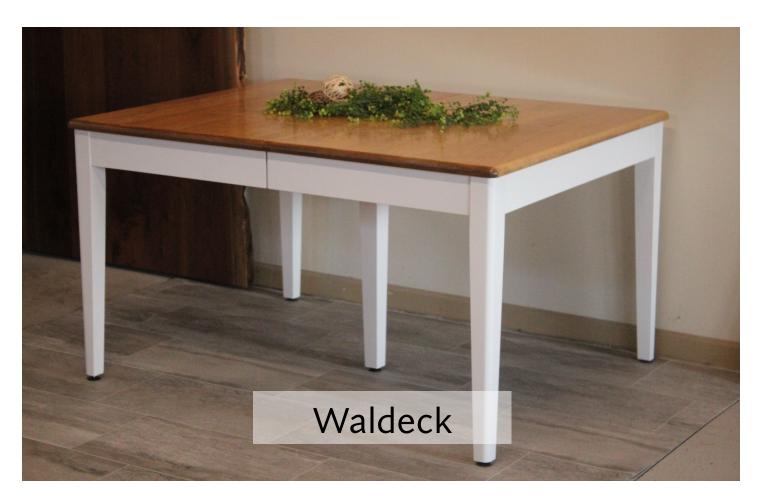

## table options

#### Waldeck

Waldeck Side Chair

18 3/4"w x 39 3/4"h Seat width 18 1/2" Seat depth 16" Seat height 18"

Arm chair also available