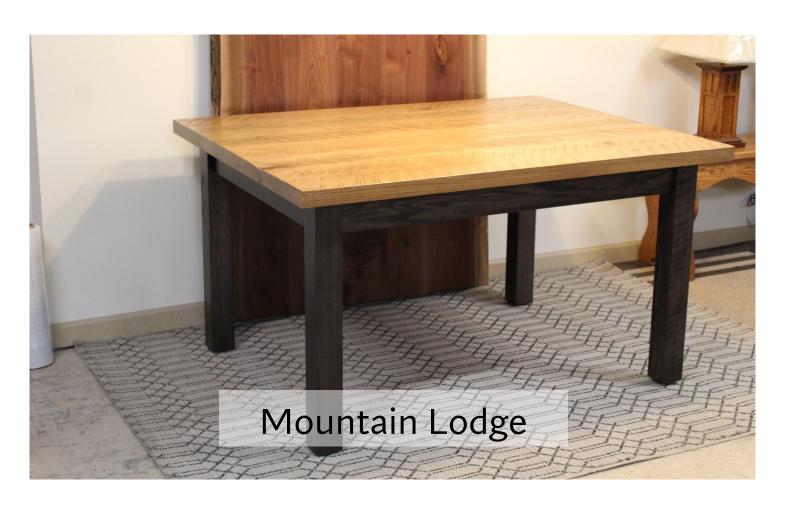

### Tables & Chairs



about us

Horning's Woodcraft began in 2001, taking ownership of Horning's Table & Chair Shop which began in 1956. We handcraft tables & chairs, kitchen islands, bookcases, vanities, mudroom lockers, coffee & end tables, children's furniture, and more. We specialize in custom fine furniture made to your specifications. Stop in at our showroom, give us a call, or email us to discuss your ideas!

Lynford, Justin, & Ethan Horning



















# handcrafted









| 4  | Tables  |
|----|---------|
| 12 | Chairs  |
| 17 | Benches |
| 18 | Stools  |
| 21 | Hutches |
| 22 | Gallery |

table of contents

# dining tables

































## table options



## table options











## chairs



Mortise & tenon and Pocket screw construction



Back post with wedge construction















#### Madison

Madison Side Chair

19 1/2"w x 38"h Seat width 18 1/2" Seat depth 16 1/2" Seat height 18"

Arm chair also available



Madison Side Chair with Elegance legs

19 1/2"w x 38"h Seat width 18 1/2" Seat depth 16 1/2" Seat height 18"



#### Lexington

Lexington Side Chair With square legs

> 18 1/2"w x 40"h Seat width 18 1/2" Seat depth 17" Seat height 18"

Arm chair also available



Lexington Side Chair With turned legs

> 18 1/2"w x 40"h Seat width 18 1/2" Seat depth 17" Seat height 18"



#### Oxford

Oxford Side Chair

19 3/4"w x 38 1/2"h Seat width 18 1/2" Seat depth 16 1/4" Seat height 18"



#### Harrison

Harris