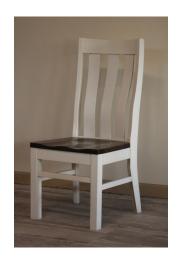

#### Madison

Madison Side Chair

19 1/2"w x 38"h Seat width 18 1/2" Seat depth 16 1/2" Seat height 18"

Arm chair also available

Madison Side Chair with Elegance legs

19 1/2"w x 38"h Seat width 18 1/2" Seat depth 16 1/2" Seat height 18"