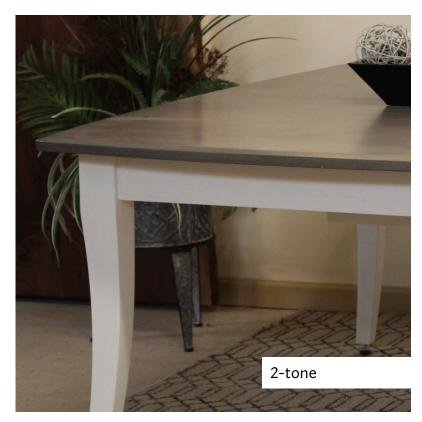

### Tables & Chairs



about us

Horning's Woodcraft began in 2001, taking ownership of Horning's Table & Chair Shop which began in 1956. We handcraft tables & chairs, kitchen islands, bookcases, vanities, mudroom lockers, coffee & end tables, children's furniture, and more. We specialize in custom fine furniture made to your specifications. Stop in at our showroom, give us a call, or email us to discuss your ideas!

Lynford, Justin, & Ethan Horning



















# handcrafted









| 4  | Tables  |
|----|---------|
| 12 | Chairs  |
| 17 | Benches |
| 18 | Stools  |
| 21 | Hutches |
| 22 | Gallery |

table of contents

# dining tables

































## table options



## table options











## chairs



Mortise & tenon and Pocket screw construction



Back post with wedge construction















#### Madison

Madison Side Chair

19 1/2"w x 38"h Seat width 18 1/2" Seat depth 16 1/2" Seat height 18"

Arm chair also available



Madison Side Chair with Elegance legs

19 1/2"w x 38"h Seat width 18 1/2" Seat depth 16 1/2" Seat height 18"



#### Lexington

Lexington Side Chair With square legs

> 18 1/2"w x 40"h Seat width 18 1/2" Seat depth 17" Seat height 18"

Arm chair also available



Lexington Side Chair With turned legs

> 18 1/2"w x 40"h Seat width 18 1/2" Seat depth 17" Seat height 18"



#### Oxford

Oxford Side Chair

19 3/4"w x 38 1/2"h Seat width 18 1/2" Seat depth 16 1/4" Seat height 18"



#### Harrison

Harrison Side Chair

19 1/2"w x 38 1/2"h Seat width