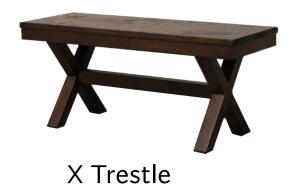

#### Fairlane Arrow

Fairlane Arrow Side Chair

20 1/2"w x 36 1/2"h

Seat width 18"

Seat depth 15"

Seat height 18"

benches