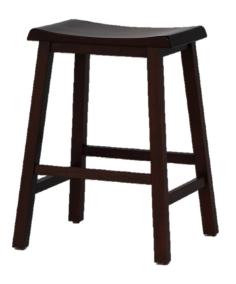

### stools

24" Homestead Counter Stool

24" Harrison Counter Stool

24" Madison Counter Stool

24" Ashland Counter Stool

24" Round Stool

24" Oxford Stool

24" Swivel Oxford Stool