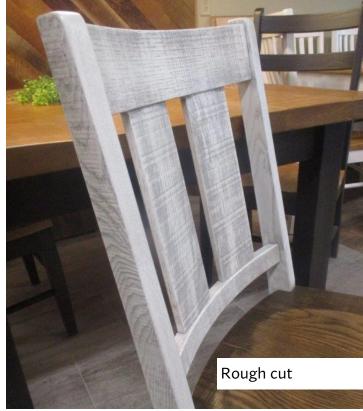

## chairs

Mortise & tenon and Pocket screw construction

Back post with wedge construction