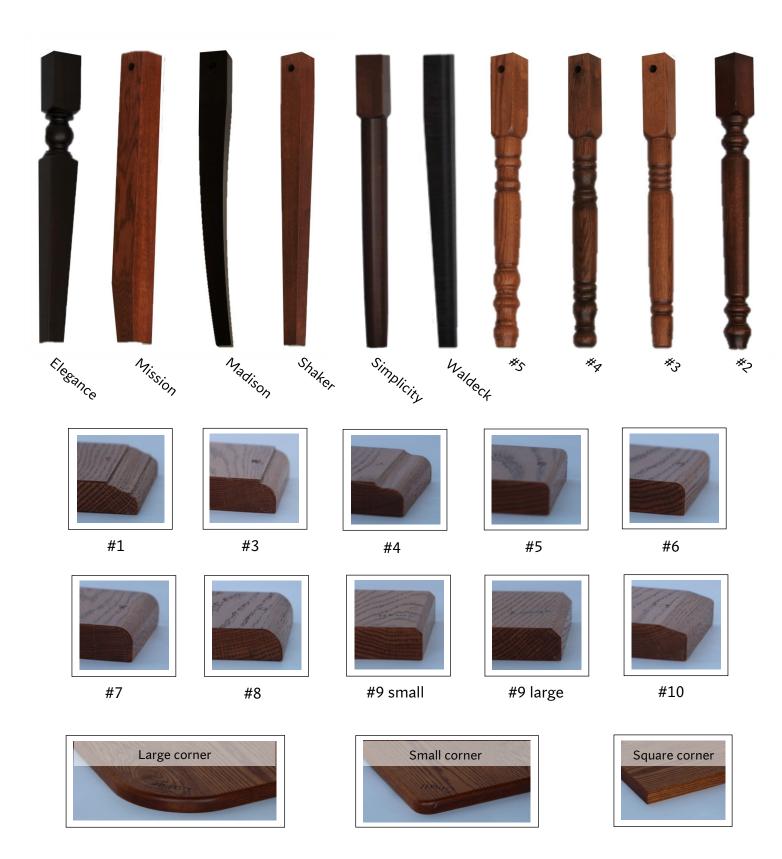

### Tables & Chairs



about us

Horning's Woodcraft began in 2001, taking ownership of Horning's Table & Chair Shop which began in 1956. We handcraft tables & chairs, kitchen islands, bookcases, vanities, mudroom lockers, coffee & end tables, children's furniture, and more. We specialize in custom fine furniture made to your specifications. Stop in at our showroom, give us a call, or email us to discuss your ideas!

Lynford, Justin, & Ethan Horning



















# handcrafted









| 4  | Tables  |
|----|---------|
| 12 | Chairs  |
| 17 | Benches |
| 18 | Stools  |
| 21 | Hutches |
| 22 | Gallery |

table of contents

# dining tables

































## table options



## table options











## chairs



Mortise & tenon and Pocket screw construction



Back post with wedge construction















#### Madison

Madison Side Chair

19 1/2"w x 38"h Seat width 18 1/2" Seat depth 16 1/2" Seat height 18"

Arm chair also available



Madison Side Chair with Elegance legs

19 1/2"w x 38"h Seat width 18 1/2" Seat depth 16 1/2" Seat height 18"



#### Lexington

Lexington Side Chair With square legs

> 18 1/2"w x 40"h Seat width 18 1/2" Seat depth 17" Seat height 18"

Arm chair also available



Lexington Side Chair With turned legs

> 18 1/2"w x 40"h Seat width 18 1/2" Seat depth 17" Seat height 18"



#### Oxford

Oxford Side Chair

19 3/4"w x 38 1/2"h Seat width 18 1/2" Seat depth 16 1/4" Seat height 18"



#### Harrison

Harrison Side Chair

19 1/2"