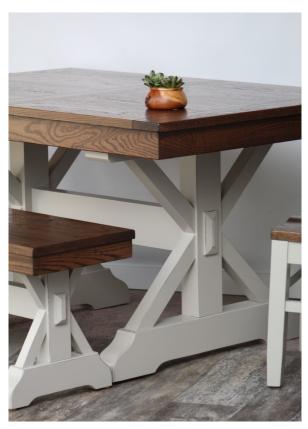

ailable



#### Fairlane Arrow

Fairlane Arrow Side Chair

20 1/2"w x 36 1/2"h

Seat width 18"

Seat depth 15"

Seat height 18"

benches











### stools



24" Homestead Counter Stool



24" Harrison Counter Stool



24" Madison Counter Stool



24" Ashland Counter Stool







24" Round Stool

24" Oxford Stool

24" Swivel Oxford Stool



24" Waldeck Stool



24" Metro Stool

## chair options













Vine



Wheat







#### Madison

Size as shown 48"W x 77"H x 18"D 5' and 6' wide also available



#### Shaker

Size as shown 48"W x 76 1/2"H x 18"D 5' and 6' wide also available



#### Country

Size as shown 60"W x 82"H x 18"D 4' and 6' wide also available

Or bring in your ideas and measurements, and we'll get a quote for you on a custom piece made just for you.





















custom designed, furniture

4574 Stiegel Pike Newmanstown, PA 17073

717-949-3524



#### Hours

Monday, Tuesday, Wednesday 8 am - 5 pm

Thursday, Friday 8 am - 7 pm

Saturday 8 am - 12 noon

horningswoodcraft.net