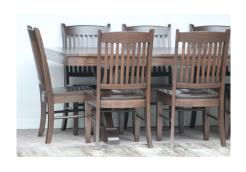

### Tables & Chairs



about us

Horning's Woodcraft began in 2001, taking ownership of Horning's Table & Chair Shop which began in 1956. We handcraft tables & chairs, kitchen islands, bookcases, vanities, mudroom lockers, coffee & end tables, children's furniture, and more. We specialize in custom fine furniture made to your specifications. Stop in at our showroom, give us a call, or email us to discuss your ideas!

Lynford, Justin, & Ethan Horning



















# handcrafted









| 4  | Tables  |
|----|---------|
| 12 | Chairs  |
| 17 | Benches |
| 18 | Stools  |
| 21 | Hutches |
| 22 | Gallery |

table of contents

# dining tables

































## table options



## table options











## chairs



Mortise & tenon and Pocket screw construction



Back post with wedge construction















#### Madison

Madison Side Chair

19 1/2"w x 38"h Seat width 18 1/2" Seat depth 16 1/2" Seat height 18"

Arm chair also available



Madison Side Chair with Elegance legs

19 1/2"w x 38"h Seat width 18 1/2" Seat depth 16 1/2" Seat height 18"



#### Lexington

Lexington Side Chair With square legs

> 18 1/2"w x 40"h Seat width 18 1/2" Seat depth 17" Seat height 18"

Arm chair also available



Lexington Side